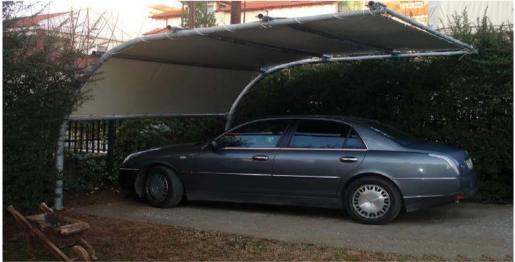

## Parking Poles

Image 1
Round conical parking steel
poles.

Image 2
Complete solutions for parking applications.

Introduction

ZINCOMETAL manufactures elegant round conical parking steel poles for car protection in case of good or bad weather conditions. For a better aesthetic result, better static analysis and easy and faster installation-assembly of the parking poles, the company is designing and manufacturing complementary die-cast connectors.