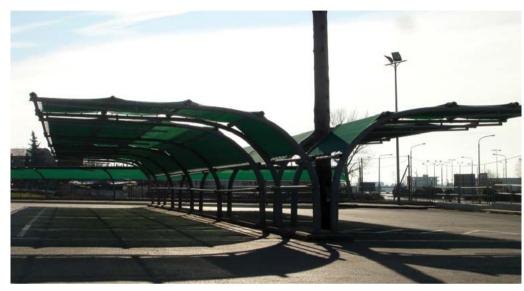

## Parking Poles

Image 1
Round conical parking steel
poles.

Image 2
Complete solutions for parking applications.

Introduction

ZINCOMETAL manufactures elegant round conical parking steel poles for car protection in case of good or bad weather conditions. For a better aesthetic result, better static analysis and easy and faster installation-assembly of the parking poles, the company is designing and manufacturing complementary die-cast connectors.