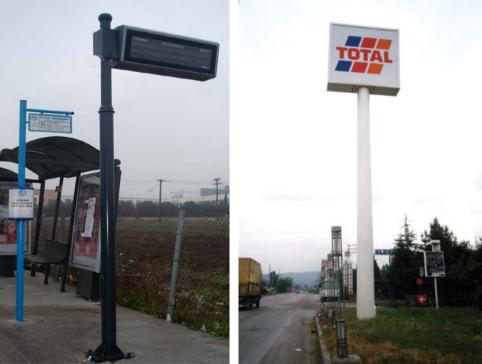

### Image 2

Steel pole for mounting electronic information signs.

### Image 3

Advertising masts.

| Flag Poles         | ZINCOMETAL S.A. offers a complete range of flag steel poles which enhance the elegance and the beauty of the product. Designed and manufactured round conical steel poles with base plate.                                                                                                                                                  |
|--------------------|---------------------------------------------------------------------------------------------------------------------------------------------------------------------------------------------------------------------------------------------------------------------------------------------------------------------------------------------|
| Material           | Hot rolled steel grade S235JR according to EN 10025.                                                                                                                                                                                                                                                                                        |
| Surface protection | Hot-dip galvanized according to International Standard EN ISO 1461 or/and electrostatic powder coating surface finish (Duplex System).                                                                                                                                                                                                      |
| Advertising Masts  | To establish a new company in distribution centers or commercial locations etc. without anybody knowing<br>the existence of it, it's a fault investment.<br>A simple and quick way in order to offer visual confirmation or to give the advertising message maximum<br>visibility and value is to install Advertising mast from ZINCOMETAL. |