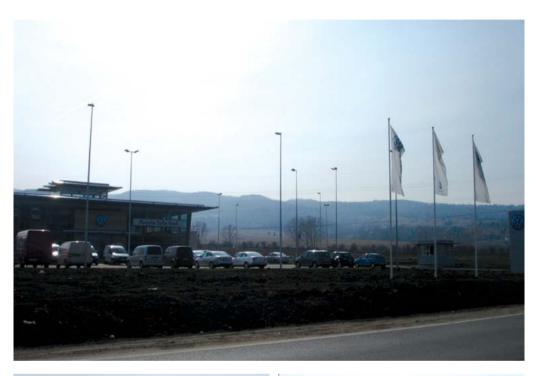

### Image 1

Conical steel flag poles of circular cross-section with base plate, hot-dip galvanized and electrostatic powder coating surface finish (duplex system).

### Image 3

Advertising masts.

| Flag Poles         | ZINCOMETAL S.A. offers a complete range of flag steel poles which enhance the elegance and the beauty of the product. Designed and manufactured round conical steel poles with base plate.                                                                                                                                                  |
|--------------------|---------------------------------------------------------------------------------------------------------------------------------------------------------------------------------------------------------------------------------------------------------------------------------------------------------------------------------------------|
| Material           | Hot rolled steel grade S235JR according to EN 10025.                                                                                                                                                                                                                                                                                        |
| Surface protection | Hot-dip galvanized according to International Standard EN ISO 1461 or/and electrostatic powder coating surface finish (Duplex System).                                                                                                                                                                                                      |
| Advertising Masts  | To establish a new company in distribution centers or commercial locations etc. without anybody knowing<br>the existence of it, it's a fault investment.<br>A simple and quick way in order to offer visual confirmation or to give the advertising message maximum<br>visibility and value is to install Advertising mast from ZINCOMETAL. |