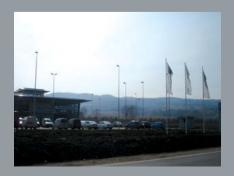

### Image 1

Conical steel flag poles of circular cross-section with base plate, hot-dip galvanized and electrostatic powder coating surface finish (duplex system).

### Image 3

Advertising masts.

| Flag Poles         | ZINCOMETAL S.A. offers a complete range of flag steel poles which enhance the elegance and the beauty of the product. Designed and manufactured round conical steel poles with base plate.                                                                                                                                                  |
|--------------------|---------------------------------------------------------------------------------------------------------------------------------------------------------------------------------------------------------------------------------------------------------------------------------------------------------------------------------------------|
| Material           | Hot rolled steel grade S235JR according to EN 10025.                                                                                                                                                                                                                                                                                        |
| Surface protection | Hot-dip galvanized according to International Standard EN ISO 1461 or/and electrostatic powder coating surface finish (Duplex System).                                                                                                                                                                                                      |
| Advertising Masts  | To establish a new company in distribution centers or commercial locations etc. without anybody knowing<br>the existence of it, it's a fault investment.<br>A simple and quick way in order to offer visual confirmation or to give the advertising message maximum<br>visibility and value is to install Advertising mast from ZINCOMETAL. |